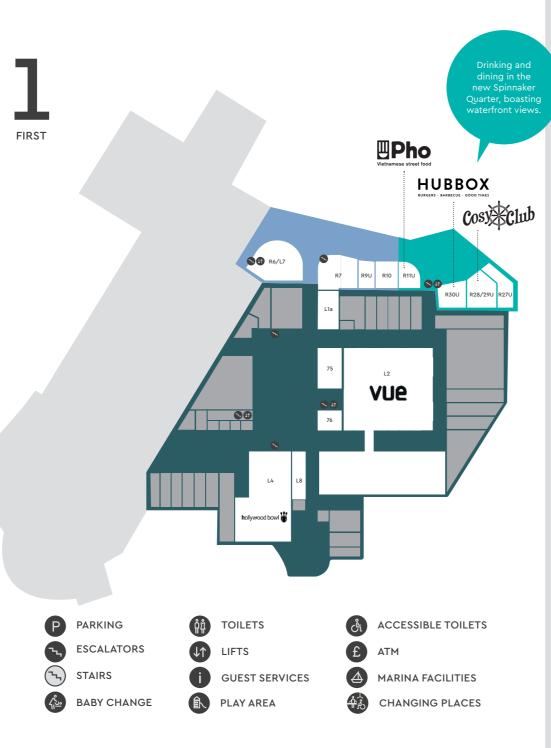

## DINING DIRECTORY

| All Bar One<br>Bella Italia<br>Carluccio's<br>Loch Fyne<br>Pizza Express<br>Slug & Lettuce<br>Subway<br>Eden<br>Zizzi | R5<br>R10<br>R20<br>R23<br>R23<br>R2<br>R3<br>R5<br>R14<br>R6/L7<br>R9 |
|-----------------------------------------------------------------------------------------------------------------------|------------------------------------------------------------------------|
| Brasserie Blanc                                                                                                       | (113/114)                                                              |
| Café Rouge                                                                                                            | R24                                                                    |
| Coast to Coast                                                                                                        | R4                                                                     |
| Costa Coffee                                                                                                          | 112                                                                    |
| Las Iguanas                                                                                                           | 108-111                                                                |
| Parade Tea Rooms                                                                                                      | The Guardhouse                                                         |
| The Alchemist                                                                                                         | R2/3                                                                   |
| The Liquorist                                                                                                         | R1                                                                     |
| The Old Customs House                                                                                                 | Vernon                                                                 |
| Chiquito                                                                                                              | 75                                                                     |
| Five Guys                                                                                                             | L8                                                                     |
| Frankie & Benny's                                                                                                     | 76                                                                     |
| Grosvenor Casino Restaurant                                                                                           | R19/L5                                                                 |
| Krispy Kreme                                                                                                          | Kiosk                                                                  |
| Patisserie Valerie                                                                                                    | Tramshed                                                               |
| Pret A Manger                                                                                                         | R79/80                                                                 |
| Nando's                                                                                                               | L1a                                                                    |
| The Cornish Bakery                                                                                                    | R18                                                                    |
| The Real Eating Company                                                                                               | P1                                                                     |
| Burger King                                                                                                           | R12                                                                    |
| Caffé Nero                                                                                                            | R13 P2                                                                 |
| Cosy Club                                                                                                             | R28/29U                                                                |
| Hubbox                                                                                                                | R30U                                                                   |
| Pho Vietnamese Street Food                                                                                            | R11U                                                                   |
| Waterfront Café                                                                                                       | Spinnaker                                                              |