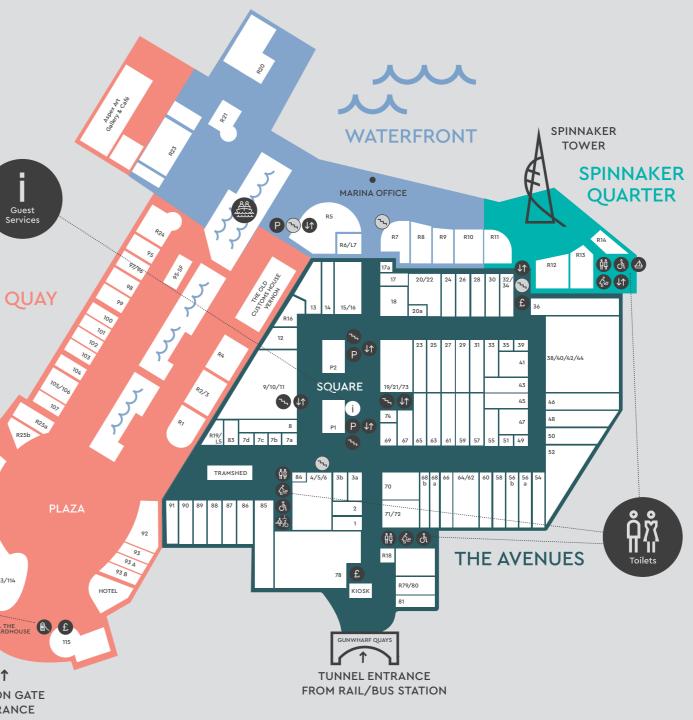

#### HISTORIC SETTINGS

If you love history and seafood head for **Loch Fyne**, located inside a historic listed building, the terrace offers stunning waterfront views.

For some classic British fare in an authentic setting try **The Old Customs House Pub.** 

#### COFFEE TIME

Grab a coffee and cake at Caffé Nero, The Real Eating Company and Costa Coffee. All offer some mood boosting delights.

Check out all the latest Food and Drink special offers online at gunwharf-quays.com/offers

## DINING DIRECTORY

| All Bar One<br>Bella Italia<br>Carluccio's<br>Loch Fyne<br>Pizza Express<br>Slug & Lettuce<br>Subway<br>Eden<br>Zizzi | R5<br>R10<br>R20<br>R23<br>R23<br>R2<br>R3<br>R5<br>R14<br>R6/L7<br>R9 |
|-----------------------------------------------------------------------------------------------------------------------|------------------------------------------------------------------------|
| Brasserie Blanc                                                                                                       | (113/114)                                                              |
| Café Rouge                                                                                                            | R24                                                                    |
| Coast to Coast                                                                                                        | R4                                                                     |
| Costa Coffee                                                                                                          | 112                                                                    |
| Las Iguanas                                                                                                           | 108-111                                                                |
| Parade Tea Rooms                                                                                                      | The Guardhouse                                                         |
| The Alchemist                                                                                                         | R2/3                                                                   |
| The Liquorist                                                                                                         | R1                                                                     |
| The Old Customs House                                                                                                 | Vernon                                                                 |
| Chiquito                                                                                                              | 75                                                                     |
| Five Guys                                                                                                             | L8                                                                     |
| Frankie & Benny's                                                                                                     | 76                                                                     |
| Grosvenor Casino Restaurant                                                                                           | R19/L5                                                                 |
| Krispy Kreme                                                                                                          | Kiosk                                                                  |
| Patisserie Valerie                                                                                                    | Tramshed                                                               |
| Pret A Manger                                                                                                         | R79/80                                                                 |
| Nando's                                                                                                               | L1a                                                                    |
| The Cornish Bakery                                                                                                    | R18                                                                    |
| The Real Eating Company                                                                                               | P1                                                                     |
| Burger King                                                                                                           | R12                                                                    |
| Caffé Nero                                                                                                            | R13 P2                                                                 |
| Cosy Club                                                                                                             | R28/29U                                                                |
| Hubbox                                                                                                                | R30U                                                                   |
| Pho Vietnamese Street Food                                                                                            | R11U                                                                   |
| Waterfront Café                                                                                                       | Spinnaker                                                              |