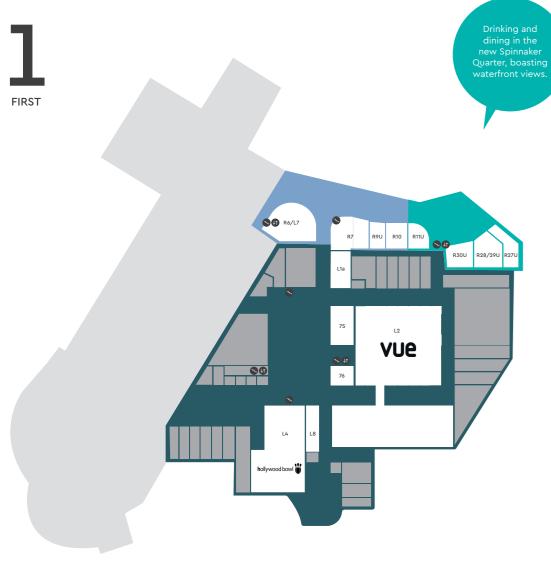

#### DINING

|     | All Bar One                | R5             |
|-----|----------------------------|----------------|
| /73 | Bella Italia               | R10            |
| 70  | Brasserie Blanc            | 113/114        |
| 7b  | Burger King                | R12            |
| 89  | Café Rouge                 | R24            |
| 107 | Caffé Nero                 | R13 P:         |
| 5/6 | Carluccio's                | R20            |
|     | Chiquito                   | 7:             |
|     | Costa Coffee               | 112            |
| 3b  | Cosy Club                  | R28/29L        |
| 8b  | Eden                       | R6/L7          |
| 43  | Five Guys                  | 70             |
| 35  | Frankie & Benny's          |                |
| 44  | Hubbox                     | R30U           |
| 23  | Krispy Kreme               | Kiosk          |
| 5b  | Las Iguanas                | 108-111        |
| 67  | Loch Fyne                  | R2:            |
| 27  | Nando's                    | L1a            |
| 3a  | Parade Tea Rooms           | The Guardhouse |
| R16 | Patisserie Valerie         | Tramshed       |
|     | Pho Vietnamese Street Food | R11U           |
|     | Pizza Express              | R8             |
| 52  | Pret A Manger              | R79/80         |
| 7a  | Slug & Lettuce             | R              |
| 18  | Subway                     | R14            |
| 115 | The Alchemist              | R2/R3          |
|     | The Cornish Bakery         | R18            |
| 57  | The Liquorist              | R              |
| 36  | The Old Customs House      | Vernon         |
| 51  | The Real Eating Company    | P              |
| 60  | Waterfront Café            | Spinnaker      |
| 92  | Wagamama                   | R9L            |
| 62  | Zizzi                      | R9             |
| 101 |                            |                |
|     |                            |                |

#### ENTERTAINMENT & MORE

| pex Art Gallery    |
|--------------------|
| oliday Inn Express |
| ollywood Bowl      |
| osvenor Casino     |
| lent Forts         |
| innaker Tower      |
| e Cinema           |
|                    |