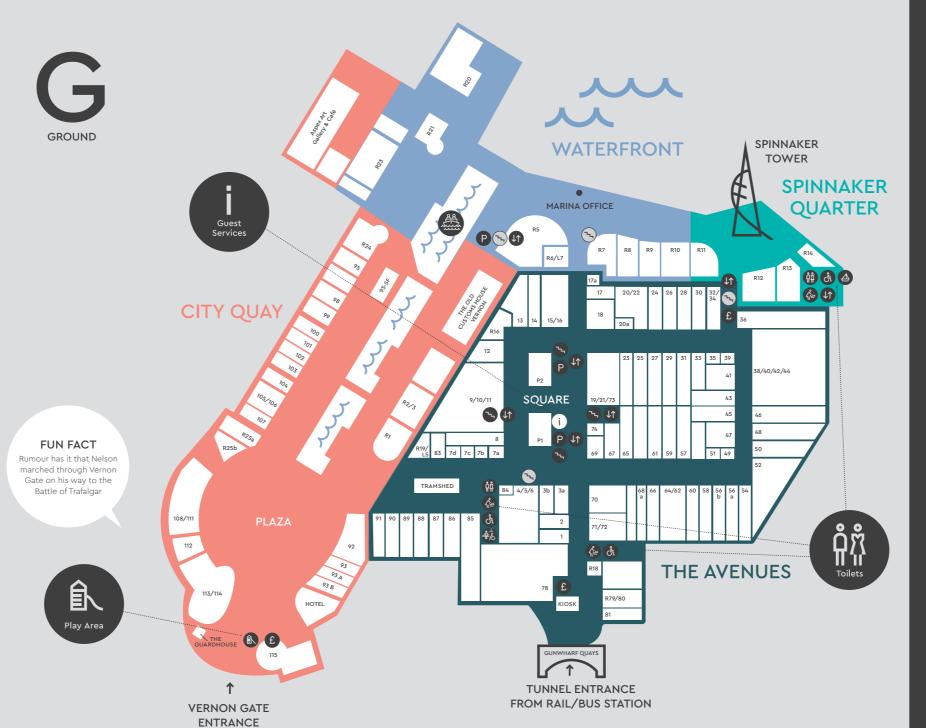

#### SHOPPING

| SHOPPING                |
|-------------------------|
| Adidas                  |
| AllSaints               |
| American Vintage        |
| Animal                  |
| Armani Outlet           |
| Asics                   |
| Beauty Outlet           |
| Bedeck                  |
| Belstaff                |
| Boots The Chemist       |
| Bose                    |
| Cadbury                 |
| Calvin Klein Jeans      |
| Christy                 |
| CK Underwear            |
| Clarks Outlet           |
| Coach                   |
| Crew Clothing Co.       |
| Denby                   |
| Diesel                  |
| Dune                    |
| Ernest Jones            |
| Fossil                  |
| Fred Perry              |
| French Connection       |
| Furla                   |
| Gant<br>CAR Outlat      |
| GAP Outlet              |
| Guess<br>Gunwharf News  |
| Gunwhan News<br>Hackett |
| Hobbs                   |
| Hour Passion            |
| Hugo Boss               |
| Jaeger                  |
| Joules                  |
| Karl Lagerfeld          |
| Kate Spade              |
| Kipling                 |
| Kurt Geiger             |
| Lacoste                 |
| L'Occitane              |
| Le Creuset              |
| Levi's                  |
| Lindt                   |
| Loake                   |

| M&S Outlet            |           |
|-----------------------|-----------|
| Michael Kors          | 19/21     |
| Mint Velvet           |           |
| Molton Brown          |           |
| Moss Bros             |           |
| Musto                 | R21       |
| Nike                  | 4/        |
| Oakley                |           |
| Original Penguin      |           |
| Osprey London         |           |
| Pandora               | (         |
| Paul Smith            |           |
| Penhaligon's          |           |
| Polo Ralph Lauren     | 38/40/42/ |
| Puma                  |           |
| ProCook               | R2        |
| Radley                |           |
| Reiss                 |           |
| Rituals               |           |
| Samsonite             |           |
| Stance                |           |
| Sunglass Hut          |           |
| Superdry              |           |
| Swarovski             |           |
| Ted Baker             |           |
| Tesco Express         |           |
| The Body Shop         |           |
| The Cosmetics Company |           |
| The North Face        |           |
| The Perfume Shop      |           |
| The White Company     |           |
| Timberland            |           |
| Tommy Hilfiger        | 64,       |
| Trade Secret          |           |
| UGG Australia         |           |
| Under Armour          |           |
| Vans                  |           |
| Villeroy & Boch       |           |
| Watch Station         |           |
| Weird Fish            |           |
| White Stuff           |           |
| Whittard of Chelsea   |           |
| Wonderbra Playtex     |           |
| Yankee Candle         |           |
|                       |           |

#### DINING

|     | All Bar One                | R5             |
|-----|----------------------------|----------------|
| /73 | Bella Italia               | R10            |
| 70  | Brasserie Blanc            | 113/114        |
| 7b  | Burger King                | R12            |
| 89  | Café Rouge                 | R24            |
| 107 | Caffé Nero                 | R13 P:         |
| 5/6 | Carluccio's                | R20            |
|     | Chiquito                   | 7:             |
|     | Costa Coffee               | 112            |
| 3b  | Cosy Club                  | R28/29L        |
| 8b  | Eden                       | R6/L7          |
| 43  | Five Guys                  | 70             |
| 35  | Frankie & Benny's          |                |
| 44  | Hubbox                     | R30U           |
| 23  | Krispy Kreme               | Kiosk          |
| 5b  | Las Iguanas                | 108-111        |
| 67  | Loch Fyne                  | R2:            |
| 27  | Nando's                    | L1a            |
| 3a  | Parade Tea Rooms           | The Guardhouse |
| R16 | Patisserie Valerie         | Tramshed       |
|     | Pho Vietnamese Street Food | R11U           |
|     | Pizza Express              | R8             |
| 52  | Pret A Manger              | R79/80         |
| 7a  | Slug & Lettuce             | R              |
| 18  | Subway                     | R14            |
| 115 | The Alchemist              | R2/R3          |
|     | The Cornish Bakery         | R18            |
| 57  | The Liquorist              | R              |
| 36  | The Old Customs House      | Vernon         |
| 51  | The Real Eating Company    | P              |
| 60  | Waterfront Café            | Spinnaker      |
| 92  | Wagamama                   | R9L            |
| 62  | Zizzi                      | R9             |
| 101 |                            |                |
|     |                            |                |

#### ENTERTAINMENT & MORE

| pex Art Gallery    |
|--------------------|
| oliday Inn Express |
| ollywood Bowl      |
| osvenor Casino     |
| lent Forts         |
| innaker Tower      |
| e Cinema           |
|                    |